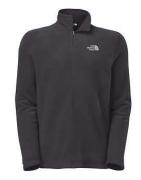

### The North Face Quater Zip Fleece

Lightweight and thin, easy to pack.

RRP= \$109.95 STL Price= \$87.95