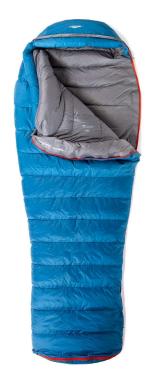

# NE PLANET

One Planet Camp Lite- 700+ Loft Down Sleeping Bag

Rating: -6 Weight: 1kg

All One Planet down bags are filled here in Melbourne and contain DWR down. DWR Dry down treatment helps keep down fill dryer in damp conditions and on extended trips.

RRP= \$499.00 STL Price= \$399.20

**Mont Warmlite XT-R 750** 

Rating: -7Wms/ -12Mens

Weight: 1.27kg

Amazing down sleeping bag from Mont. DWR Dry 750+Loft down treatment helps keep down fill dryer in damp conditions and on extended trips with a Water resistant and windproof shell.