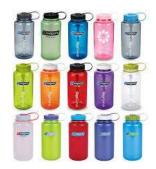

### Nalgene 1L Drink Bottle

Made in the USA. Industry standard.

RRP= \$29.99 STL Price= \$23.99

### **Laken 1L Drink Bottle**

Classic lined aliminium bottle. Super light weight and made in Spain.

RRP= \$19.95 STL Price= \$15.95