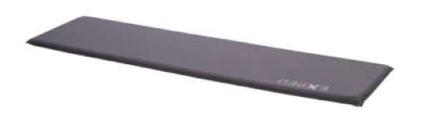

### **Exped SIM 3.8 Self Inflating Mat**

Size: 183cm x 50cm Weight: 885g Rating: -11

Self-inflates to 3.8cm thick, providing more insulation from the groud, is light weight and packs away into a small bag.

RRP= \$149.95 STL Price= \$119.95