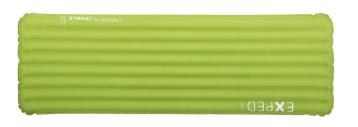

### **Exped Ultra 3R**

Size: 183cm x 50cm Weight: 465g Rating: -5°C

Baffled chambered mat pumps up to 7cm thick, providing even more insulation from the ground, is light weight and packs away into a small bag.

RRP= \$279.99 STL Price= \$223.99