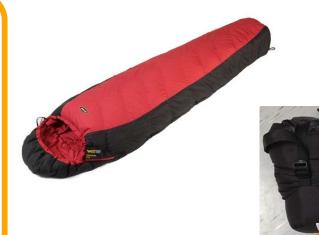

RRP= \$499.00 STL Price= \$399.20

**Mont Warmlite XT-R 750** 

Rating: -7Wms/ -12Mens

Weight: 1.27kg

Amazing down sleeping bag from Mont. DWR Dry 750+Loft down treatment helps keep down fill dryer in damp conditions and on extended trips with a Water resistant and windproof shell.

RRP= \$759.99 STL Price= \$602.99