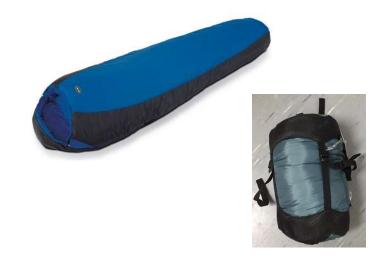

# ONE PLANET

One Planet SAC- Synthetic Sleeping Bag

Rating: -5 Weight: 1.5kg

Synthetic bags are not as warm as down bags for the same weight of filling but they do maintain their warmth when wet and dry quickly.

RRP= \$249.00 STL Price= \$199.20