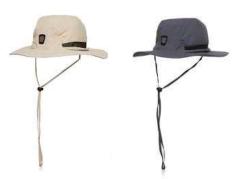

### **Brimmed Sun Hat**

Sun protection, ventilation, with good looks From RRP= \$39.99 STL Price From= \$31.99