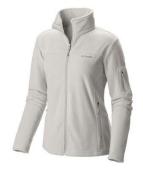

### **Columbia Midweight Full Zip Fleece**

Midweight, anti-pill fleece.

RRP= \$119.95 STL Price= \$95.95