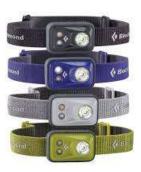

### **Black Diamond Cosmo Head Torch**

Lumens: 350 Battery Life: up to 6 realtime hours

Overall great torch for outdoor pursuits, with several light settings, red LED and bright beam.

RRP= \$74.99 STL Price= \$59.99