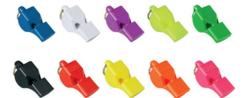

### Fox 40 Whistle

At 120db it's louder than a Metallica concert.

RRP= \$15.99

STL Price= \$12.79