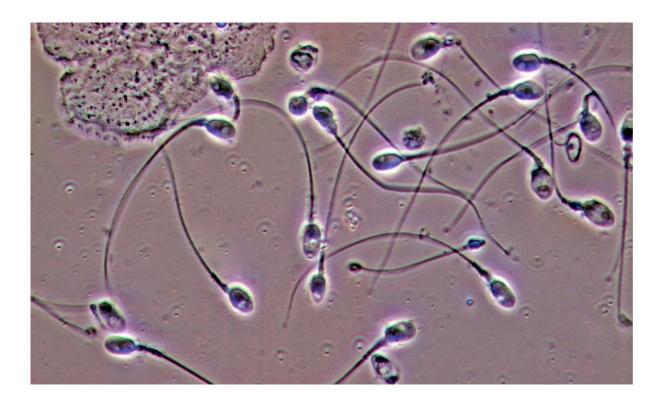

| Bloo | d cell | Sperm cell | Heart muscle cell | Liver cell |
|------|--------|------------|-------------------|------------|
|------|--------|------------|-------------------|------------|

| Blood ce | ell | Sperm cell | Heart muscle cell | Liver cell |
|----------|-----|------------|-------------------|------------|
|----------|-----|------------|-------------------|------------|

| Blood cell | Sperm cell | Heart muscle cell | Liver cell |
|------------|------------|-------------------|------------|
|------------|------------|-------------------|------------|

| Blood cell   Sperm cell   Heart muscle cell   Liver cell |
|----------------------------------------------------------|
|----------------------------------------------------------|