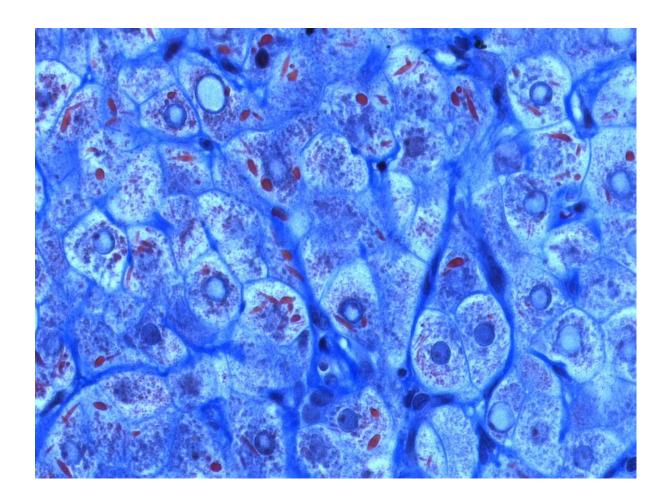

| Bloo | d cell | Sperm cell | Heart muscle cell | Liver cell |
|------|--------|------------|-------------------|------------|
|------|--------|------------|-------------------|------------|

| Blood ce | ell | Sperm cell | Heart muscle cell | Liver cell |
|----------|-----|------------|-------------------|------------|
|----------|-----|------------|-------------------|------------|

| Blood cell | Sperm cell | Heart muscle cell | Liver cell |
|------------|------------|-------------------|------------|
|------------|------------|-------------------|------------|

| Blood cell   Sperm cell   Heart muscle cell   Liver cell |
|----------------------------------------------------------|
|----------------------------------------------------------|